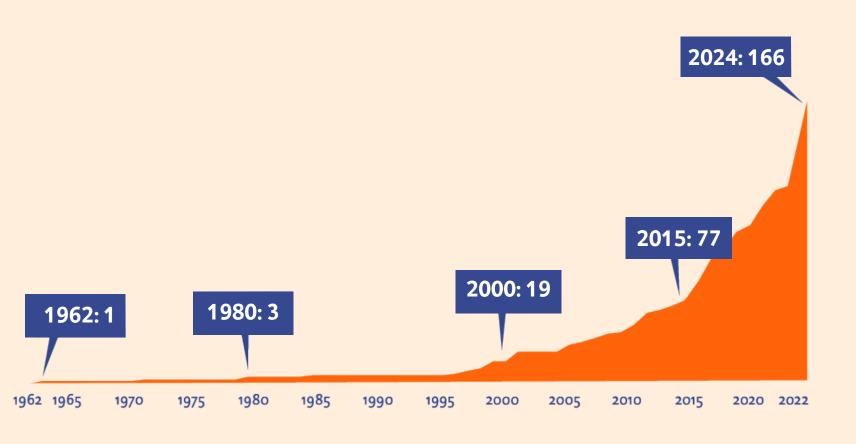

# Thematic Report 2024: Cohorts

**UMCG:** Cohort and Biobank Coordination Hub

### Cohort growth over the years

#### **Established in 2024**



Spina Bifida Databank
Barrett Expertisecentrum
BioDatabank Chronic Lung Diseases
Databank Standaard Follow-Up Programma (SFP)
Ik doe mee met FORCE databank
Databank Ernstig COPD
MAESURE databank
G-NEN-Retro bank
Globalrect



## **Support**



110 servicedesk cases



27.119 issued samples



11 newsletters469 subscribers



24 community meetings



5 audits and quality rounds

## How visible are our cohorts and biobanks?

#### LinkedIn

#### **@Cohort and Biobank Coordination Hub**



- 1.669 followers
- 16% non-Dutch
- 102 page posts
- 123.570 impressions

UMCG websites + Cohorts umcgresearch.org | umcg.nl

- 34 cohort pages
- 5.871 visitors
- 32% by search engine
- 18 shared cohort stories



## UMCG Research Data Catalogue





Total number of visitors: 2.431



From 1.805 visitors i