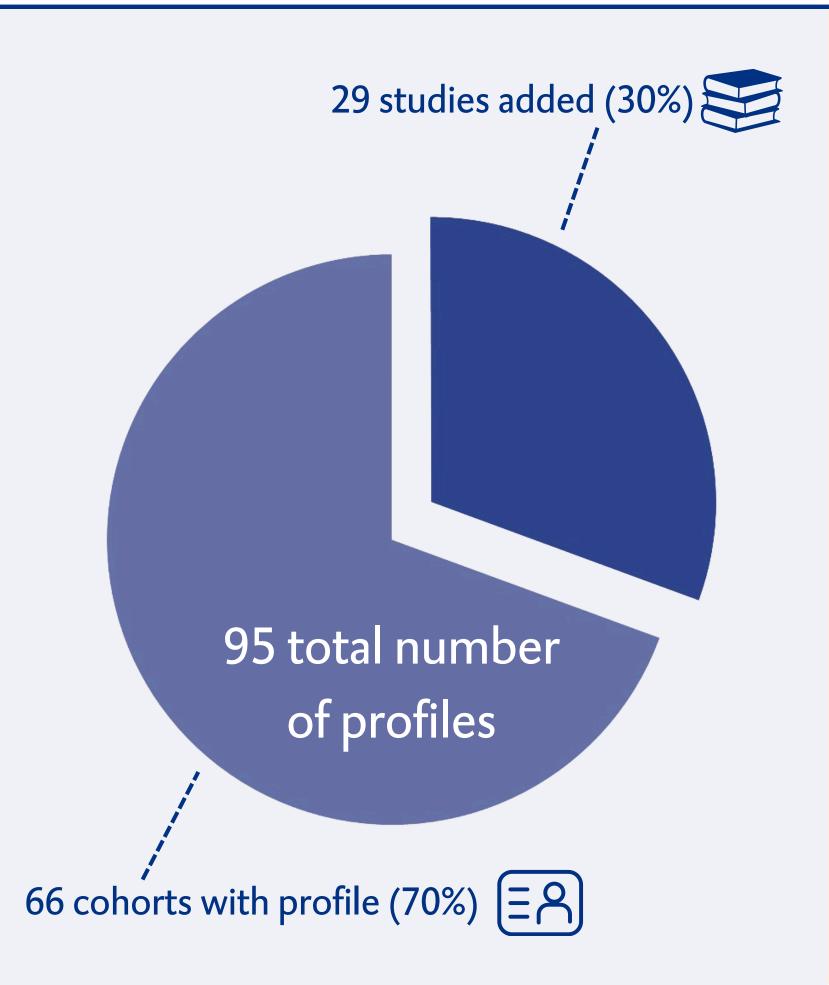

#### **Established in 2024**

Spina Bifida Databank
Barrett Expertisecentrum
BioDatabank Chronic Lung Diseases
Databank Standaard Follow-Up Programma (SFP)
Ik doe mee met FORCE databank
Databank Ernstig COPD
MAESURE databank
G-NEN-Retro bank
Globalrect