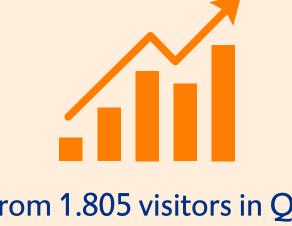

## UMCG Research Data Catalogue

Total number of visitors: 2.431

From 1.805 visitors in Q1 to 4.573 visitors in Q4

Visitors by search engine: 253 (10%)