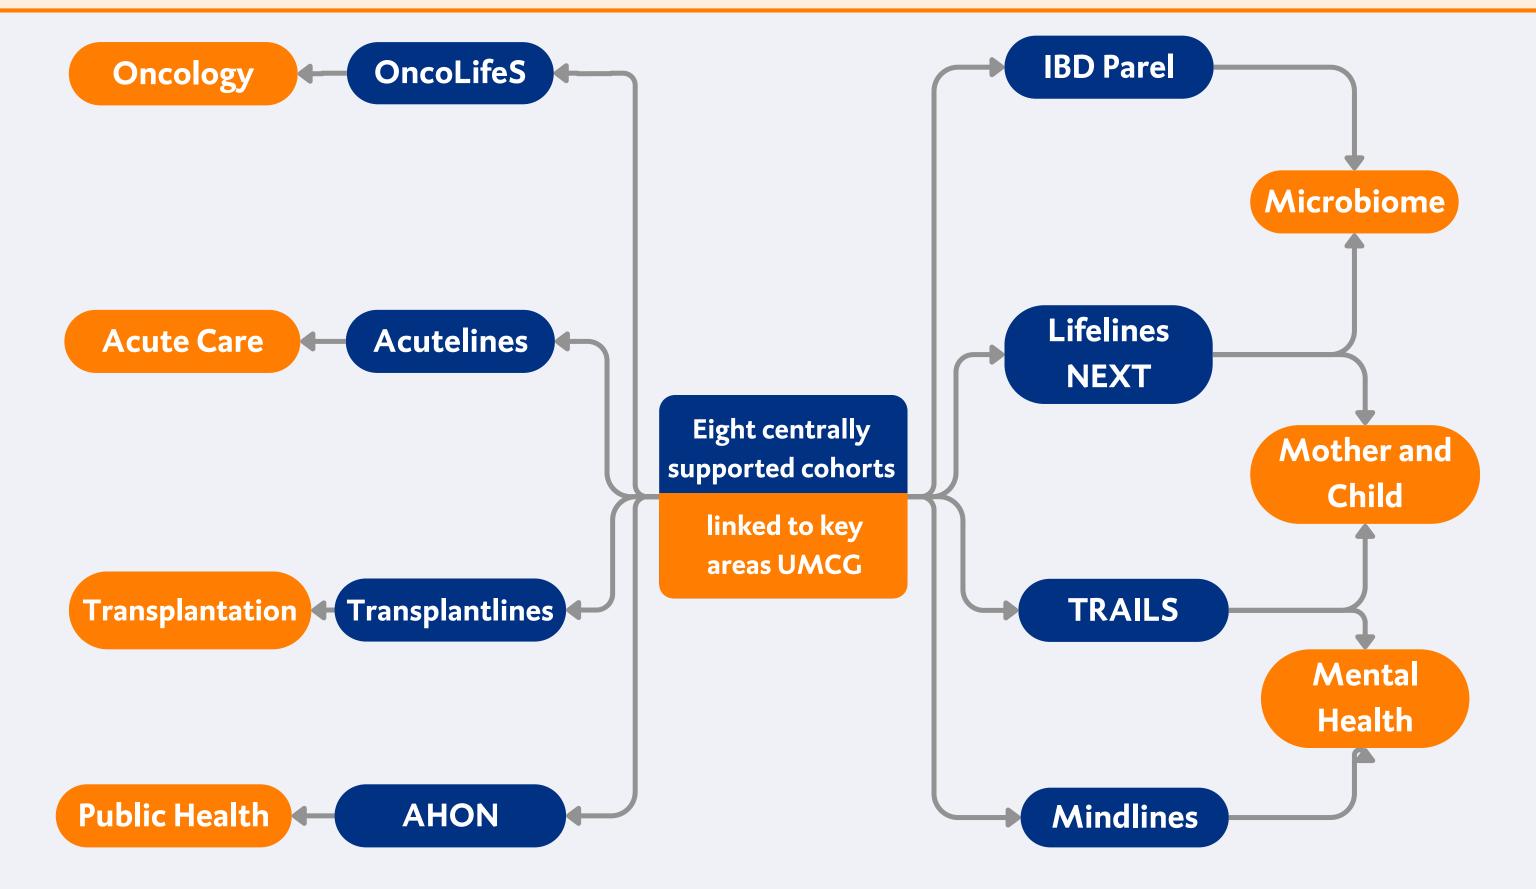

# Thematic Report 2024: Cohorts

**UMCG:** Cohort and Biobank Coordination Hub

### Cohort growth over the years

#### **Established in 2024**



Spina Bifida Databank
Barrett Expertisecentrum
BioDatabank Chronic Lung Diseases
Databank Standaard Follow-Up Programma (SFP)
Ik doe mee met FORCE databank
Databank Ernstig COPD
MAESURE databank
G-NEN-Retro bank
Globalrect



## **Support**



110 servicedesk cases



27.119 issued samples



11 newsletters469 subscribers



24 community meetings



5 audits and quality rounds

## How visible are our cohorts and biobanks?

#### LinkedIn

#### **@Cohort and Biobank Coordination Hub**



- 1.669 followers
- 16% non-Dutch
- 102 page posts
- 123.570 impressions

UMCG websites + Cohorts umcgresearch.org | umcg.nl

- 34 cohort pages
- 5.871 visitors
- 32% by search engine
- 18 shared cohort stories



## UMCG Research Data Catalogue





Total number of visitors: 2.431



From 1.805 visitors in Q1 to 4.573 visitors in Q4



Visitors by search engine: 253 (10%)

# Highlights

## UMCG Cohort Symposium "Collaborate for impact"

- ± 200 visitors
- \*\*\*
- 73% discovered new biobanks and cohorts
- 98% want a repeat nex